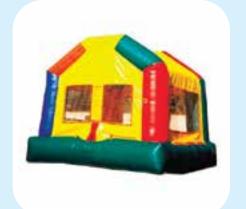

re final sale:  |       |
| Sugar Floss Carton (Makes about 60 servings) | 9.95  |
| Cotton Candy Cones                           | .07   |

### SNO CONE

| lable top machine                           | 52.00 |
|---------------------------------------------|-------|
| Roll Cart                                   | 45.00 |
| Following Accessories items are final sale: |       |
| Flavored Syrup (Makes about 80 servings)    | 14.50 |
| Syrup Pump                                  | 5.95  |
| Sno Cone Cups                               | .07   |
|                                             |       |

### FROZEN DRINK MACHINE 160.00

BUBBLE MACHINE 40.00

FOG MACHINE 50.00

**DUNK BOOTH** 245.00

HOT DOG CART 125.00

HOT DOG ROLLERS 50.00

HOT DOG STEAMER 50.00

PRETZEL WARMER 52.00













Delivery & Set-up Fees Not Included

FUN HOUSE \$200

> DOLL HOUSE \$200





MINI CRAYON COMBO \$200

> DELUXE CRAYON \$260





WACKY KIDS ZONE \$280

> DASH N' SPLASH \$350





BOUNCE N' DIP \$325

> SUPER SPLASH SLIDE \$350





WILD WAVE \$475

NORTHWOODS FLUME \$475





SINGLE LANE RUN & SLIDE \$230

2 LANE RUN SLIDE \$260





AMAZING MAZE \$350

70' FUN HOUSE OBSTACLE \$425







25' ZIP IT OBSTACLE \$350





CAROUSEL \$250

CANDY PLAYLAND \$260





COW BELLY \$250

BARNYARD \$325





SKID LOADER \$300

FIRE STATION \$300





FOOTBALL \$300

PUMPKIN BOUNCE \$300





HALLOWEEN MAZE \$350







STICKY WALL \$300

AIR TENNIS \$200





BASKETBALL SHOOT \$200

SOCCER KICK \$195





**GLADIATOR JOUST** \$400

TWISTER \$250





**WAPPINGERS FALLS, NEW YORK** (845) 298-0011