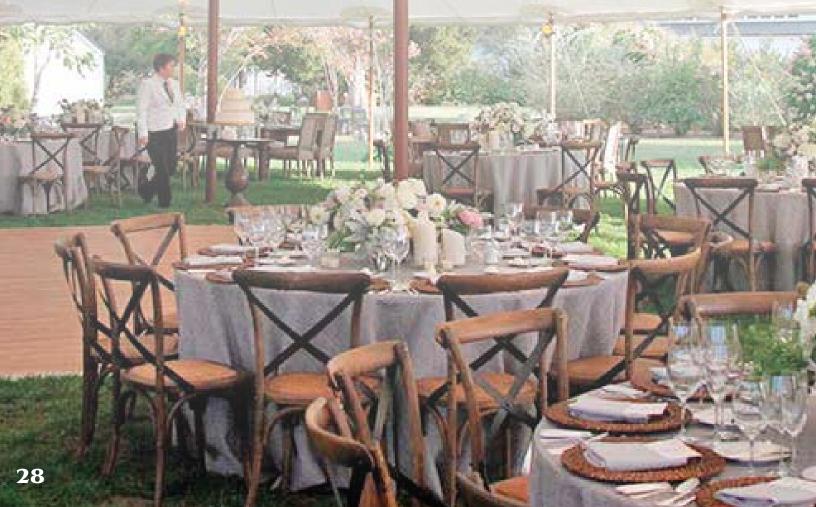

## **Chairs**

| FOLDING CHAIRS                     |      | RUSTIC SEATING                 |       |
|------------------------------------|------|--------------------------------|-------|
| Grey Folding Chair w/ Metal Frame  | 1.50 | 7' Farm Bench                  | 30.00 |
| White Folding Chair w/ Metal Frame | 2.25 | Colonial Farm Bench            | 32.00 |
| White Folding Chair/ Alloy Frame   | 2.25 | Cross Back Chair w/ Ivory Pad  | 11.25 |
| FOLDING GARDEN CHAIRS              |      | BAR STOOLS                     |       |
| White Resin w/ Padded Seat         | 3.50 | Chrome Frame w/ Black Seat 29" | 10.00 |
| Black Resin w/ Padded Seat         | 3.50 | Bistro Bar Stool w/ Wood Seat  | 15.00 |
| Fruitwood w/ Black Padded Seat     | 3.50 | White Wood Chiavari 37"        | 14.00 |
| Natural Wood w/ Tan Padded Seat    | 3.50 | Fruit Wood Chiavari 37"        | 14.00 |
|                                    |      | Cross Back 37"                 | 16.00 |
| BALLROOM CHAIRS                    |      | T 27/1 7                       |       |
| Gold Wood Chiavari                 | 8.00 | CHILDREN'S CHAIRS              |       |
| White Wood Chiavari                | 8.00 | Colored Kid's Chair            | 2.00  |
| Natural Wood Chiavari              | 8.00 | White Poly Folding Chair       | 2.00  |
| Dark Natural Wood Chiavari         | 8.00 | Wooden High Chair              | 12.50 |
| Fruit Wood Chiavari                | 8.00 |                                |       |
| Silver Wood Chiavari               | 8.00 | 4                              |       |
| Clear Napoleon                     | 9.00 |                                |       |
|                                    |      |                                |       |