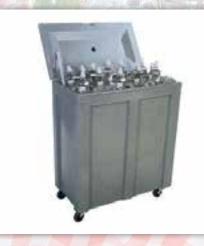

|                 |
|                                       | THE RESERVE TO SERVE THE PARTY OF THE PARTY |                 |









## Cooking Equipment

### **GRILLS & ACCESSORIES**

| 2' X 5' Charcoal Grill (Holds 50lbs of charcoal)           | 60.00  |
|------------------------------------------------------------|--------|
| 2' x 30" Propane (Req 1 propane tank)                      | 80.00  |
| 2' x 5' Propane (Req 2 propane tanks)                      | 120.00 |
| Propane Griddle (Requires 1 propane tank)                  | 100.00 |
| 4 Compartment Steam Table (Req 1 propane tank)             | 130.00 |
| Tow-able Rotisserie Grill (Req 1 propane tank or charcoal) | 230.00 |
| Electric Rotisserie (Holds up to 70lbs)                    | 100.00 |
| 14" x <mark>29" Gri</mark> ddle Plate                      | 25.00  |
| 24" x 30 <mark>" Griddle Plate</mark>                      | 30.00  |
|