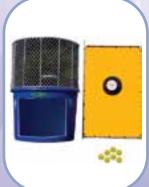

items are final sale:  |       |
| Sugar Floss Carton (Makes about 60 servings) | 9.95  |
| Cotton Candy Cones                           | .07   |

### SNO CONE

| lable top machine                           | 52.00 |
|---------------------------------------------|-------|
| Roll Cart                                   | 45.00 |
| Following Accessories items are final sale: |       |
| Flavored Syrup (Makes about 80 servings)    | 14.50 |
| Syrup Pump                                  | 5.95  |
| Sno Cone Cups                               | .07   |
|                                             |       |

### FROZEN DRINK MACHINE 160.00

BUBBLE MACHINE 40.00

FOG MACHINE 50.00

**DUNK BOOTH** 245.00

HOT DOG CART 125.00

HOT DOG ROLLERS 50.00

HOT DOG STEAMER 50.00

PRETZEL WARMER 52.00













Delivery & Set-up Fees Not Included

FUN HOUSE \$200

> DOLL HOUSE \$200





MINI CRAYON COMBO \$200

> DELUXE CRAYON \$260





WACKY KIDS ZONE \$280

> DASH N' SPLASH \$350





BOUNCE N' DIP \$325

> SUPER SPLASH SLIDE \$350





WILD WAVE \$475

NORTHWOODS FLUME \$475





SINGLE LANE RUN & SLIDE \$230

2 LANE RUN SLIDE \$260





AMAZING MAZE \$350

70' FUN HOUSE OBSTACLE \$425







25' ZIP IT OBSTACLE \$350





CAROUSEL \$250

CANDY PLAYLAND \$260





COW BELLY \$250

BARNYARD \$325





SKID LOADER \$300

FIRE STATION \$300





FOOTBALL \$300

PUMPKIN BOUNCE \$300





HALLOWEEN MAZE \$350







STICKY WALL \$300

AIR TENNIS \$200





BASKETBALL SHOOT \$200

SOCCER KICK \$195





**GLADIATOR JOUST** \$400

TWISTER \$250





**WAPPINGERS FALLS, NEW YORK** (845) 29