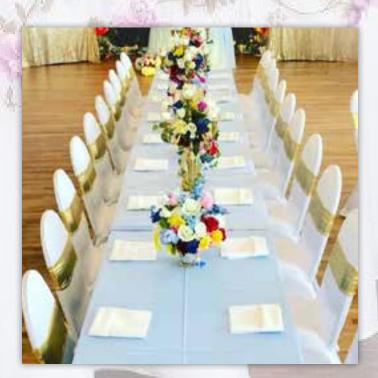

X 20" Cotton Poly                   | 1.00              |
| 20" X 20" Specialty                     | starting at 1.50  |
| TABLE SKIRTING                          | Tank Lie          |
| 14' X 29" White / Black / Ivory         | 25.00             |
| HOTEL CHAIR COVERS                      | -                 |
| Black, Brown, Ivory, White              | 4.00              |
| Satin Ivory Stripe or White Stripe      | 4.00              |
| Black or White Spandex                  | 4.50              |
| Scuba White                             | 4.50              |
| FOLDING CHAIR COVERS                    | 14 3 7            |
| Black, Brown, Ivory, White              | 4.00              |
| Satin Ivory                             | 4.50              |

CALL FOR SPECIALTY
LINEN PRICING





## China

| CLASSIC WHITE                              |       | WHITE W/ SILVER RIM            |      |
|--------------------------------------------|-------|--------------------------------|------|
| 12" Charger Plate                          | 1.70  | 12" Charger Plate              | 2.00 |
| 10" Dinner Plate                           | .70   | 10" Dinner Plate               | .95  |
| 9" Lunch Plate                             | .70   | 9" Lunch Plate                 | .95  |
| 7" Salad/ Dessert Plate                    | .70   | 8" Salad/ Dessert Plate        | .95  |
| 5" Bread & Butter Plate                    | .70   | 6" Bread & Butter Plate        | .95  |
| 10oz Rice Bowl                             | .70   | 8" Soup Bowl                   | .95  |
| 8 1/2" Soup Bowl