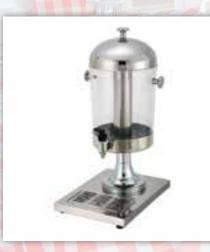

|                 |
|                                       | THE RESERVE TO SERVE THE PARTY OF THE PARTY |                 |









## Cooking Equipment

### **GRILLS & ACCESSORIES**

| 2' X 5' Charcoal Grill (Holds 50lbs of charcoal)           | 60.00  |
|------------------------------------------------------------|--------|
| 2' x 30" Propane (Req 1 propane tank)                      | 80.00  |
| 2' x 5' Propane (Req 2 propane tanks)                      | 120.00 |
| Propane Griddle (Requires 1 propane tank)                  | 100.00 |
| 4 Compartment Steam Table (Req 1 propane tank)             | 130.00 |
| Tow-able Rotisserie Grill (Req 1 propane tank or charcoal) | 230.00 |
| Electric Rotisserie (Holds up to 70lbs)                    | 100.00 |
| 14" x <mark>29" Gri</mark> ddle Plate                      | 25.00  |
| 24" x 30 <mark>" Griddle Plate</mark>                      | 30.00  |
|