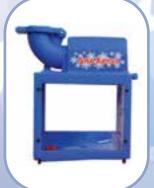

ms are final sale:  |       |
| Sugar Floss Carton (Makes about 60 servings) | 9.95  |
| Cotton Candy Cones                           | .07   |

### SNO CONE

| lable top machine                           | 52.00 |
|---------------------------------------------|-------|
| Roll Cart                                   | 45.00 |
| Following Accessories items are final sale: |       |
| Flavored Syrup (Makes about 80 servings)    | 14.50 |
| Syrup Pump                                  | 5.95  |
| Sno Cone Cups                               | .07   |
|                                             |       |

### FROZEN DRINK MACHINE 160.00

BUBBLE MACHINE 40.00

FOG MACHINE 50.00

**DUNK BOOTH** 245.00

HOT DOG CART 125.00

HOT DOG ROLLERS 50.00

HOT DOG STEAMER 50.00

PRETZEL WARMER 52.00













Delivery & Set-up Fees Not Included

FUN HOUSE \$200

> DOLL HOUSE \$200





MINI CRAYON COMBO \$200

> DELUXE CRAYON \$260





WACKY KIDS ZONE \$280

> DASH N' SPLASH \$350





BOUNCE N' DIP \$325

> SUPER SPLASH SLIDE \$350





WILD WAVE \$475

NORTHWOODS FLUME \$475





SINGLE LANE RUN & SLIDE \$230

2 LANE RUN SLIDE \$260





AMAZING MAZE \$350

70' FUN HOUSE OBSTACLE \$425







25' ZIP IT OBSTACLE \$350





CAROUSEL \$250

CANDY PLAYLAND \$260





COW BELLY \$250

BARNYARD \$325





SKID LOADER \$300

FIRE STATION \$300





FOOTBALL \$300

PUMPKIN BOUNCE \$300





HALLOWEEN MAZE \$350







STICKY WALL \$300

AIR TENNIS \$200





BASKETBALL SHOOT \$200

SOCCER KICK \$195





**GLADIATOR JOUST** \$400

TWISTER \$250





**WAPPINGERS FALLS, NEW YORK** (845) 298-00