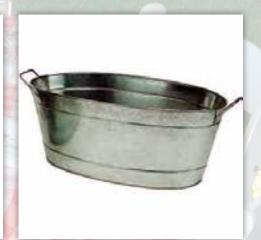

|                 |
|                                       | THE RESERVE TO SERVE THE PARTY OF THE PARTY |                 |









## Cooking Equipment

### **GRILLS & ACCESSORIES**

| 2' X 5' Charcoal Grill (Holds 50lbs of charcoal)           | 60.00  |
|------------------------------------------------------------|--------|
| 2' x 30" Propane (Req 1 propane tank)                      | 80.00  |
| 2' x 5' Propane (Req 2 propane tanks)                      | 120.00 |
| Propane Griddle (Requires 1 propane tank)                  | 100.00 |
| 4 Compartment Steam Table (Req 1 propane tank)             | 130.00 |
| Tow-able Rotisserie Grill (Req 1 propane tank or charcoal) | 230.00 |
| Electric Rotisserie (Holds up to 70lbs)                    | 100.00 |
| 14" x <mark>29" Gri</mark> ddle Plate                      | 25.00  |
| 24" x 30 <mark>" Griddle Plate</mark>                      | 30.00  |
|