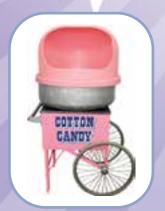

es items are final sale:  |       |
| Sugar Floss Carton (Makes about 60 servings) | 9.95  |
| Cotton Candy Cones                           | .07   |

### SNO CONE

| lable top machine                           | 52.00 |
|---------------------------------------------|-------|
| Roll Cart                                   | 45.00 |
| Following Accessories items are final sale: |       |
| Flavored Syrup (Makes about 80 servings)    | 14.50 |
| Syrup Pump                                  | 5.95  |
| Sno Cone Cups                               | .07   |
|                                             |       |

### FROZEN DRINK MACHINE 160.00

BUBBLE MACHINE 40.00

FOG MACHINE 50.00

**DUNK BOOTH** 245.00

HOT DOG CART 125.00

HOT DOG ROLLERS 50.00

HOT DOG STEAMER 50.00

PRETZEL WARMER 52.00













Delivery & Set-up Fees Not Included

FUN HOUSE \$200

> DOLL HOUSE \$200





MINI CRAYON COMBO \$200

> DELUXE CRAYON \$260





WACKY KIDS ZONE \$280

> DASH N' SPLASH \$350





BOUNCE N' DIP \$325

> SUPER SPLASH SLIDE \$350





WILD WAVE \$475

NORTHWOODS FLUME \$475





SINGLE LANE RUN & SLIDE \$230

2 LANE RUN SLIDE \$260





AMAZING MAZE \$350

70' FUN HOUSE OBSTACLE \$425







25' ZIP IT OBSTACLE \$350





CAROUSEL \$250

CANDY PLAYLAND \$260





COW BELLY \$250

BARNYARD \$325





SKID LOADER \$300

FIRE STATION \$300





FOOTBALL \$300

PUMPKIN BOUNCE \$300





HALLOWEEN MAZE \$350







STICKY WALL \$300

AIR TENNIS \$200





BASKETBALL SHOOT \$200

SOCCER KICK \$195





**GLADIATOR JOUST** \$400

TWISTER \$250





**WAPPINGERS FALLS, NEW YORK** (845)