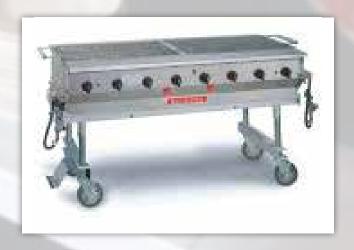

20 lb Tank  | 23.00 |
|-------------|-------|
| 40 lb Tank  | 38.00 |
| 100 lb Tank | 95.00 |

### **FOOD CARRIERS**

| Insulated Food Pan Cambro - Holds 4 full size food pans               | 45.00  |
|-----------------------------------------------------------------------|--------|
| Insulated Sheet Tray Cambro - Holds 6 full size sheet trays           | 55.00  |
| Stainless Proofer Box, Sterno - Holds 20 full size sheet trays        | 75.00  |
| Stainless Proofer Box, Electric - Holds 10 - 20 full size sheet trays | 130.00 |
| Bakers Rack                                                           | 65.00  |
| Jack Plate Stack                                                      | 100.00 |

### STOCK POTS

| 18.00 |
|-------|
| 22.00 |
| 26.00 |
| 5.50  |
| 5.50  |
| 6.00  |
|       |





## Catering Equipment

| BARS                                                                   |        |
|------------------------------------------------------------------------|--------|
| 6' Translucent Bar- 6' L x 40" H (Includes 2 light bars to illuminate) | 225.00 |
| 6' Black Marble Bar                                                    | 80.00  |
| CATERING SUPPLIES                                                      |        |
| White Plastic Ice Tub                                                  | 9.50   |
| Grey Bus Tub                                                           | 3.50   |
| Sheet Tray Full Size                                                   | 4.50   |
| Sheet Tray 1/2 Size                                                    | 4.00   |
| Water's Stand