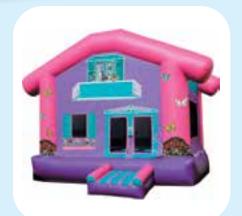

.95  |
| Cotton Candy Cones                           | .07   |

### SNO CONE

| lable top machine                           | 52.00 |
|---------------------------------------------|-------|
| Roll Cart                                   | 45.00 |
| Following Accessories items are final sale: |       |
| Flavored Syrup (Makes about 80 servings)    | 14.50 |
| Syrup Pump                                  | 5.95  |
| Sno Cone Cups                               | .07   |
|                                             |       |

### FROZEN DRINK MACHINE 160.00

BUBBLE MACHINE 40.00

FOG MACHINE 50.00

**DUNK BOOTH** 245.00

HOT DOG CART 125.00

HOT DOG ROLLERS 50.00

HOT DOG STEAMER 50.00

PRETZEL WARMER 52.00













Delivery & Set-up Fees Not Included

FUN HOUSE \$200

> DOLL HOUSE \$200





MINI CRAYON COMBO \$200

> DELUXE CRAYON \$260





WACKY KIDS ZONE \$280

> DASH N' SPLASH \$350





BOUNCE N' DIP \$325

> SUPER SPLASH SLIDE \$350





WILD WAVE \$475

NORTHWOODS FLUME \$475





SINGLE LANE RUN & SLIDE \$230

2 LANE RUN SLIDE \$260





AMAZING MAZE \$350

70' FUN HOUSE OBSTACLE \$425







25' ZIP IT OBSTACLE \$350





CAROUSEL \$250

CANDY PLAYLAND \$260





COW BELLY \$250

BARNYARD \$325





SKID LOADER \$300

FIRE STATION \$300





FOOTBALL \$300

PUMPKIN BOUNCE \$300





HALLOWEEN MAZE \$350







STICKY WALL \$300

AIR TENNIS \$200





BASKETBALL SHOOT \$200

SOCCER KICK \$195





**GLADIATOR JOUST** \$400

TWISTER \$250





**WAPPINGERS FALLS, NEW YORK** (845) 298-0011

**DANBURY, CONNECTICUT** (203) 744-2295

**CHESHIRE, CONNECTICUT** (203) 250