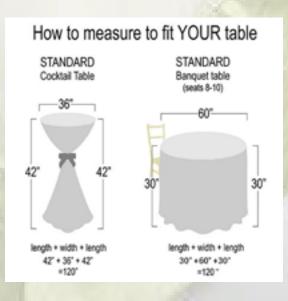

|                     |              | 2/6          |              | 1            |                              |                   |
| 90" X 132"  |               | TO FLOOR      |               |                     | 8            | 1            | - 1/         |              |                              |                   |
| 60" X 120"  | 15" DROP      | 15" DROP      |               |                     |              |              | 168          | 30           | - 3                          |                   |
| SKIRT       | 3 SIDES       | 3 SIDES       | 4 SIDES       | 2 SKIRTS            | 1 SKIRTS     | 1 SKIRTS     | 1 SKIRTS     |              |                              |                   |

Our linens are laundered in house to assure the highest quality.



All skirts are velcro lined and come with clips compatible with our tables.

## Linens

|   | BANQUET TABLECLOTHS         |       |
|---|-----------------------------|-------|
|   | 60" X 120"                  | 12.00 |
|   | 90" X 132"                  | 18.00 |
|   | 90" X 156"                  | 20.00 |
|   | 108" X 156"                 | 23.00 |
|   |                             |       |
|   | ROUND TABLECLOTHS           |       |
|   | 90" Round                   | 13.00 |
|   | 90" Round w/ Hole           | 14.00 |
|   | 96" Round                   | 14.00 |
|   | 108" Round                  | 16.00 |
| ì | 108" Round w/ Hole          | 17.50 |
|   | 120" Round                  | 17.50 |
|   | 120" Round w/ Hole          | 18.50 |
|   | 132" Round                  | 21.00 |
|   |