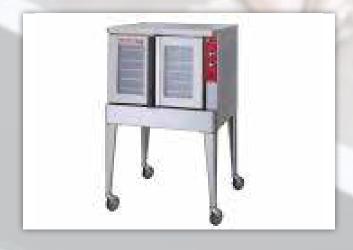

| 20 lb Tank  | 23.00 |
|-------------|-------|
| 40 lb Tank  | 38.00 |
| 100 lb Tank | 95.00 |

### **FOOD CARRIERS**

| Insulated Food Pan Cambro - Holds 4 full size food pans               | 45.00  |
|-----------------------------------------------------------------------|--------|
| Insulated Sheet Tray Cambro - Holds 6 full size sheet trays           | 55.00  |
| Stainless Proofer Box, Sterno - Holds 20 full size sheet trays        | 75.00  |
| Stainless Proofer Box, Electric - Holds 10 - 20 full size sheet trays | 130.00 |
| Bakers Rack                                                           | 65.00  |
| Jack Plate Stack                                                      | 100.00 |

### STOCK POTS

| 18.00 |
|-------|
| 22.00 |
| 26.00 |
| 5.50  |
| 5.50  |
| 6.00  |
|       |





## Catering Equipment

| BARS                                                                   |        |
|------------------------------------------------------------------------|--------|
| 6' Translucent Bar- 6' L x 40" H (Includes 2 light bars to illuminate) | 225.00 |
| 6' Black Marble Bar                                                    | 80.00  |
| CATERING SUPPLIES                                                      |        |
| White Plastic Ice Tub                                                  | 9.50   |
| Grey Bus Tub                                                           | 3.50   |
| Sheet Tray Full Size                                                   | 4.50   |
| Sheet Tray 1/2 Size                                                    | 4.00   |
| Water's Stand